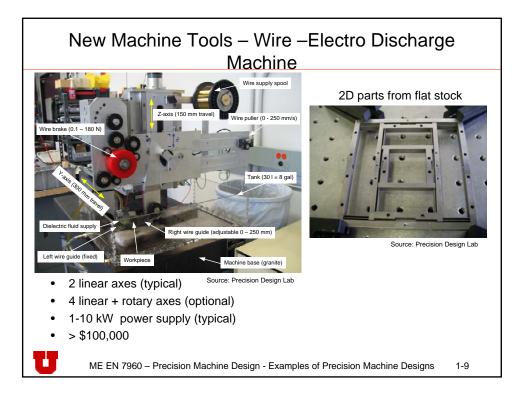

| pecifications          |         |                                                                |                   |                                                                                                                                                                                                                                                                                                                                                                                                                                                                                                                                                                                                                                                                                                                                                                                                                                                                                                                                                                                                                                                                                                                                                                                                                                                                                                                                                                                                                                                                                                                                                                                                                                                                                                                                                                                                                                                                                                                                                                                                                                                                                                                                |
|------------------------|---------|----------------------------------------------------------------|-------------------|--------------------------------------------------------------------------------------------------------------------------------------------------------------------------------------------------------------------------------------------------------------------------------------------------------------------------------------------------------------------------------------------------------------------------------------------------------------------------------------------------------------------------------------------------------------------------------------------------------------------------------------------------------------------------------------------------------------------------------------------------------------------------------------------------------------------------------------------------------------------------------------------------------------------------------------------------------------------------------------------------------------------------------------------------------------------------------------------------------------------------------------------------------------------------------------------------------------------------------------------------------------------------------------------------------------------------------------------------------------------------------------------------------------------------------------------------------------------------------------------------------------------------------------------------------------------------------------------------------------------------------------------------------------------------------------------------------------------------------------------------------------------------------------------------------------------------------------------------------------------------------------------------------------------------------------------------------------------------------------------------------------------------------------------------------------------------------------------------------------------------------|
| Model No.              |         | QM-Measure 333                                                 | QM-Measure 353    | 11.100                                                                                                                                                                                                                                                                                                                                                                                                                                                                                                                                                                                                                                                                                                                                                                                                                                                                                                                                                                                                                                                                                                                                                                                                                                                                                                                                                                                                                                                                                                                                                                                                                                                                                                                                                                                                                                                                                                                                                                                                                                                                                                                         |
|                        | X-axis  | 12" (300mm)                                                    | 12" (300mm)       |                                                                                                                                                                                                                                                                                                                                                                                                                                                                                                                                                                                                                                                                                                                                                                                                                                                                                                                                                                                                                                                                                                                                                                                                                                                                                                                                                                                                                                                                                                                                                                                                                                                                                                                                                                                                                                                                                                                                                                                                                                                                                                                                |
| Measuring range        | Y-axis  | 12" (300mm)                                                    | 20" (500mm)       |                                                                                                                                                                                                                                                                                                                                                                                                                                                                                                                                                                                                                                                                                                                                                                                                                                                                                                                                                                                                                                                                                                                                                                                                                                                                                                                                                                                                                                                                                                                                                                                                                                                                                                                                                                                                                                                                                                                                                                                                                                                                                                                                |
|                        | Z-axis  | 12" (300mm)                                                    | 12" (300mm)       |                                                                                                                                                                                                                                                                                                                                                                                                                                                                                                                                                                                                                                                                                                                                                                                                                                                                                                                                                                                                                                                                                                                                                                                                                                                                                                                                                                                                                                                                                                                                                                                                                                                                                                                                                                                                                                                                                                                                                                                                                                                                                                                                |
| Length standard        |         | Precision linear encoder                                       |                   |                                                                                                                                                                                                                                                                                                                                                                                                                                                                                                                                                                                                                                                                                                                                                                                                                                                                                                                                                                                                                                                                                                                                                                                                                                                                                                                                                                                                                                                                                                                                                                                                                                                                                                                                                                                                                                                                                                                                                                                                                                                                                                                                |
| Resolution             |         | .00002" (0.0005mm)                                             |                   | 10                                                                                                                                                                                                                                                                                                                                                                                                                                                                                                                                                                                                                                                                                                                                                                                                                                                                                                                                                                                                                                                                                                                                                                                                                                                                                                                                                                                                                                                                                                                                                                                                                                                                                                                                                                                                                                                                                                                                                                                                                                                                                                                             |
| Accuracy (20°C ± 1°C)* |         | E = (3.0 + 4L/1000)µm R = 4.0µm (.00016")                      |                   |                                                                                                                                                                                                                                                                                                                                                                                                                                                                                                                                                                                                                                                                                                                                                                                                                                                                                                                                                                                                                                                                                                                                                                                                                                                                                                                                                                                                                                                                                                                                                                                                                                                                                                                                                                                                                                                                                                                                                                                                                                                                                                                                |
| Guide method           |         | Air bearing for each axis                                      |                   |                                                                                                                                                                                                                                                                                                                                                                                                                                                                                                                                                                                                                                                                                                                                                                                                                                                                                                                                                                                                                                                                                                                                                                                                                                                                                                                                                                                                                                                                                                                                                                                                                                                                                                                                                                                                                                                                                                                                                                                                                                                                                                                                |
| Clamping method        |         | Clamping screw                                                 |                   |                                                                                                                                                                                                                                                                                                                                                                                                                                                                                                                                                                                                                                                                                                                                                                                                                                                                                                                                                                                                                                                                                                                                                                                                                                                                                                                                                                                                                                                                                                                                                                                                                                                                                                                                                                                                                                                                                                                                                                                                                                                                                                                                |
| Fine feeding device    |         | Optional (.4" / 10mm stroke)                                   |                   |                                                                                                                                                                                                                                                                                                                                                                                                                                                                                                                                                                                                                                                                                                                                                                                                                                                                                                                                                                                                                                                                                                                                                                                                                                                                                                                                                                                                                                                                                                                                                                                                                                                                                                                                                                                                                                                                                                                                                                                                                                                                                                                                |
| Z-axis balance         |         | Counterweight                                                  |                   |                                                                                                                                                                                                                                                                                                                                                                                                                                                                                                                                                                                                                                                                                                                                                                                                                                                                                                                                                                                                                                                                                                                                                                                                                                                                                                                                                                                                                                                                                                                                                                                                                                                                                                                                                                                                                                                                                                                                                                                                                                                                                                                                |
| Measuring table        |         | Granite sub-plate                                              |                   | The second secon |
| Machine stand          |         | Optional                                                       |                   |                                                                                                                                                                                                                                                                                                                                                                                                                                                                                                                                                                                                                                                                                                                                                                                                                                                                                                                                                                                                                                                                                                                                                                                                                                                                                                                                                                                                                                                                                                                                                                                                                                                                                                                                                                                                                                                                                                                                                                                                                                                                                                                                |
| Workpiece loading      |         | Maximum height: 16.14" (410mm)<br>Maximum mass: 66 lbs. (30kg) |                   |                                                                                                                                                                                                                                                                                                                                                                                                                                                                                                                                                                                                                                                                                                                                                                                                                                                                                                                                                                                                                                                                                                                                                                                                                                                                                                                                                                                                                                                                                                                                                                                                                                                                                                                                                                                                                                                                                                                                                                                                                                                                                                                                |
| Air Pressure           |         | 51PSI or 0.35MPa                                               |                   |                                                                                                                                                                                                                                                                                                                                                                                                                                                                                                                                                                                                                                                                                                                                                                                                                                                                                                                                                                                                                                                                                                                                                                                                                                                                                                                                                                                                                                                                                                                                                                                                                                                                                                                                                                                                                                                                                                                                                                                                                                                                                                                                |
| Air consumption        |         | 50L/min. (in normal state) or 1.8CFM                           |                   |                                                                                                                                                                                                                                                                                                                                                                                                                                                                                                                                                                                                                                                                                                                                                                                                                                                                                                                                                                                                                                                                                                                                                                                                                                                                                                                                                                                                                                                                                                                                                                                                                                                                                                                                                                                                                                                                                                                                                                                                                                                                                                                                |
| Dimensions             | Width   | 32.48" (825mm)                                                 | 32.48" (825mm)    |                                                                                                                                                                                                                                                                                                                                                                                                                                                                                                                                                                                                                                                                                                                                                                                                                                                                                                                                                                                                                                                                                                                                                                                                                                                                                                                                                                                                                                                                                                                                                                                                                                                                                                                                                                                                                                                                                                                                                                                                                                                                                                                                |
| (QM-Measure)           | Depth   | 27.17" (690mm)                                                 | 35.04" (890mm)    |                                                                                                                                                                                                                                                                                                                                                                                                                                                                                                                                                                                                                                                                                                                                                                                                                                                                                                                                                                                                                                                                                                                                                                                                                                                                                                                                                                                                                                                                                                                                                                                                                                                                                                                                                                                                                                                                                                                                                                                                                                                                                                                                |
|                        | Height  | 52.95" (1345mm)                                                | 53.54" (1360mm)   |                                                                                                                                                                                                                                                                                                                                                                                                                                                                                                                                                                                                                                                                                                                                                                                                                                                                                                                                                                                                                                                                                                                                                                                                                                                                                                                                                                                                                                                                                                                                                                                                                                                                                                                                                                                                                                                                                                                                                                                                                                                                                                                                |
| Mass** QM-N            | Aeasure | 286 lbs. (130 kg)                                              | 374 lbs. (170 kg) |                                                                                                                                                                                                                                                                                                                                                                                                                                                                                                                                                                                                                                                                                                                                                                                                                                                                                                                                                                                                                                                                                                                                                                                                                                                                                                                                                                                                                                                                                                                                                                                                                                                                                                                                                                                                                                                                                                                                                                                                                                                                                                                                |
| mass QIVI-IV           |         |                                                                |                   |                                                                                                                                                                                                                                                                                                                                                                                                                                                                                                                                                                                                                                                                                                                                                                                                                                                                                                                                                                                                                                                                                                                                                                                                                                                                                                                                                                                                                                                                                                                                                                                                                                                                                                                                                                                                                                                                                                                                                                                                                                                                                                                                |