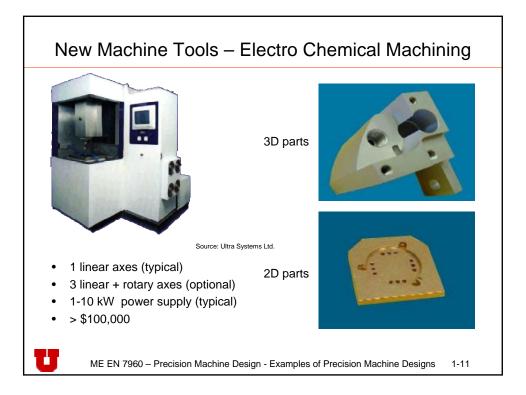

| pecifications          |         |                                                                |                   |                                                                                                                                                                                                                                                                                                                                                                                                                                                                                                                                                                                                                                                                                                                                                                                                                                                                                                                                                                                                                                                                                                                                                                                                                                                                                                                                                                                                                                                                                                                                                                                                                                                                                                                                                                                                                                                                                                                                                                                                                                                                                                                                |
|------------------------|---------|----------------------------------------------------------------|-------------------|--------------------------------------------------------------------------------------------------------------------------------------------------------------------------------------------------------------------------------------------------------------------------------------------------------------------------------------------------------------------------------------------------------------------------------------------------------------------------------------------------------------------------------------------------------------------------------------------------------------------------------------------------------------------------------------------------------------------------------------------------------------------------------------------------------------------------------------------------------------------------------------------------------------------------------------------------------------------------------------------------------------------------------------------------------------------------------------------------------------------------------------------------------------------------------------------------------------------------------------------------------------------------------------------------------------------------------------------------------------------------------------------------------------------------------------------------------------------------------------------------------------------------------------------------------------------------------------------------------------------------------------------------------------------------------------------------------------------------------------------------------------------------------------------------------------------------------------------------------------------------------------------------------------------------------------------------------------------------------------------------------------------------------------------------------------------------------------------------------------------------------|
| Model No.              |         | QM-Measure 333                                                 | QM-Measure 353    | 11.100                                                                                                                                                                                                                                                                                                                                                                                                                                                                                                                                                                                                                                                                                                                                                                                                                                                                                                                                                                                                                                                                                                                                                                                                                                                                                                                                                                                                                                                                                                                                                                                                                                                                                                                                                                                                                                                                                                                                                                                                                                                                                                                         |
|                        | X-axis  | 12" (300mm)                                                    | 12" (300mm)       |                                                                                                                                                                                                                                                                                                                                                                                                                                                                                                                                                                                                                                                                                                                                                                                                                                                                                                                                                                                                                                                                                                                                                                                                                                                                                                                                                                                                                                                                                                                                                                                                                                                                                                                                                                                                                                                                                                                                                                                                                                                                                                                                |
| Measuring range        | Y-axis  | 12" (300mm)                                                    | 20" (500mm)       |                                                                                                                                                                                                                                                                                                                                                                                                                                                                                                                                                                                                                                                                                                                                                                                                                                                                                                                                                                                                                                                                                                                                                                                                                                                                                                                                                                                                                                                                                                                                                                                                                                                                                                                                                                                                                                                                                                                                                                                                                                                                                                                                |
|                        | Z-axis  | 12" (300mm)                                                    | 12" (300mm)       |                                                                                                                                                                                                                                                                                                                                                                                                                                                                                                                                                                                                                                                                                                                                                                                                                                                                                                                                                                                                                                                                                                                                                                                                                                                                                                                                                                                                                                                                                                                                                                                                                                                                                                                                                                                                                                                                                                                                                                                                                                                                                                                                |
| Length standard        |         | Precision linear encoder                                       |                   |                                                                                                                                                                                                                                                                                                                                                                                                                                                                                                                                                                                                                                                                                                                                                                                                                                                                                                                                                                                                                                                                                                                                                                                                                                                                                                                                                                                                                                                                                                                                                                                                                                                                                                                                                                                                                                                                                                                                                                                                                                                                                                                                |
| Resolution             |         | .00002" (0.0005mm)                                             |                   | 10                                                                                                                                                                                                                                                                                                                                                                                                                                                                                                                                                                                                                                                                                                                                                                                                                                                                                                                                                                                                                                                                                                                                                                                                                                                                                                                                                                                                                                                                                                                                                                                                                                                                                                                                                                                                                                                                                                                                                                                                                                                                                                                             |
| Accuracy (20°C ± 1°C)* |         | E = (3.0 + 4L/1000)µm R = 4.0µm (.00016")                      |                   |                                                                                                                                                                                                                                                                                                                                                                                                                                                                                                                                                                                                                                                                                                                                                                                                                                                                                                                                                                                                                                                                                                                                                                                                                                                                                                                                                                                                                                                                                                                                                                                                                                                                                                                                                                                                                                                                                                                                                                                                                                                                                                                                |
| Guide method           |         | Air bearing for each axis                                      |                   |                                                                                                                                                                                                                                                                                                                                                                                                                                                                                                                                                                                                                                                                                                                                                                                                                                                                                                                                                                                                                                                                                                                                                                                                                                                                                                                                                                                                                                                                                                                                                                                                                                                                                                                                                                                                                                                                                                                                                                                                                                                                                                                                |
| Clamping method        |         | Clamping screw                                                 |                   |                                                                                                                                                                                                                                                                                                                                                                                                                                                                                                                                                                                                                                                                                                                                                                                                                                                                                                                                                                                                                                                                                                                                                                                                                                                                                                                                                                                                                                                                                                                                                                                                                                                                                                                                                                                                                                                                                                                                                                                                                                                                                                                                |
| Fine feeding device    |         | Optional (.4" / 10mm stroke)                                   |                   |                                                                                                                                                                                                                                                                                                                                                                                                                                                                                                                                                                                                                                                                                                                                                                                                                                                                                                                                                                                                                                                                                                                                                                                                                                                                                                                                                                                                                                                                                                                                                                                                                                                                                                                                                                                                                                                                                                                                                                                                                                                                                                                                |
| Z-axis balance         |         | Counterweight                                                  |                   |                                                                                                                                                                                                                                                                                                                                                                                                                                                                                                                                                                                                                                                                                                                                                                                                                                                                                                                                                                                                                                                                                                                                                                                                                                                                                                                                                                                                                                                                                                                                                                                                                                                                                                                                                                                                                                                                                                                                                                                                                                                                                                                                |
| Measuring table        |         | Granite sub-plate                                              |                   | The second secon |
| Machine stand          |         | Optional                                                       |                   |                                                                                                                                                                                                                                                                                                                                                                                                                                                                                                                                                                                                                                                                                                                                                                                                                                                                                                                                                                                                                                                                                                                                                                                                                                                                                                                                                                                                                                                                                                                                                                                                                                                                                                                                                                                                                                                                                                                                                                                                                                                                                                                                |
| Workpiece loading      |         | Maximum height: 16.14" (410mm)<br>Maximum mass: 66 lbs. (30kg) |                   |                                                                                                                                                                                                                                                                                                                                                                                                                                                                                                                                                                                                                                                                                                                                                                                                                                                                                                                                                                                                                                                                                                                                                                                                                                                                                                                                                                                                                                                                                                                                                                                                                                                                                                                                                                                                                                                                                                                                                                                                                                                                                                                                |
| Air Pressure           |         | 51PSI or 0.35MPa                                               |                   |                                                                                                                                                                                                                                                                                                                                                                                                                                                                                                                                                                                                                                                                                                                                                                                                                                                                                                                                                                                                                                                                                                                                                                                                                                                                                                                                                                                                                                                                                                                                                                                                                                                                                                                                                                                                                                                                                                                                                                                                                                                                                                                                |
| Air consumption        |         | 50L/min. (in normal state) or 1.8CFM                           |                   |                                                                                                                                                                                                                                                                                                                                                                                                                                                                                                                                                                                                                                                                                                                                                                                                                                                                                                                                                                                                                                                                                                                                                                                                                                                                                                                                                                                                                                                                                                                                                                                                                                                                                                                                                                                                                                                                                                                                                                                                                                                                                                                                |
| Dimensions             | Width   | 32.48" (825mm)                                                 | 32.48" (825mm)    |                                                                                                                                                                                                                                                                                                                                                                                                                                                                                                                                                                                                                                                                                                                                                                                                                                                                                                                                                                                                                                                                                                                                                                                                                                                                                                                                                                                                                                                                                                                                                                                                                                                                                                                                                                                                                                                                                                                                                                                                                                                                                                                                |
| (QM-Measure)           | Depth   | 27.17" (690mm)                                                 | 35.04" (890mm)    |                                                                                                                                                                                                                                                                                                                                                                                                                                                                                                                                                                                                                                                                                                                                                                                                                                                                                                                                                                                                                                                                                                                                                                                                                                                                                                                                                                                                                                                                                                                                                                                                                                                                                                                                                                                                                                                                                                                                                                                                                                                                                                                                |
|                        | Height  | 52.95" (1345mm)                                                | 53.54" (1360mm)   |                                                                                                                                                                                                                                                                                                                                                                                                                                                                                                                                                                                                                                                                                                                                                                                                                                                                                                                                                                                                                                                                                                                                                                                                                                                                                                                                                                                                                                                                                                                                                                                                                                                                                                                                                                                                                                                                                                                                                                                                                                                                                                                                |
| Mass** QM-N            | Aeasure | 286 lbs. (130 kg)                                              | 374 lbs. (170 kg) |                                                                                                                                                                                                                                                                                                                                                                                                                                                                                                                                                                                                                                                                                                                                                                                                                                                                                                                                                                                                                                                                                                                                                                                                                                                                                                                                                                                                                                                                                                                                                                                                                                                                                                                                                                                                                                                                                                                                                                                                                                                                                                                                |
| mass QIVI-IV           |         |                                                                |                   |                                                                                                                                                                                                                                                                                                                                                                                                                                                                                                                                                                                                                                                                                                                                                                                                                                                                                                                                                                                                                                                                                                                                                                                                                                                                                                                                                                                                                                                                                                                                                                                                                                                                                                                                                                                                                                                                                                                                                                                                                                                                                                                                |