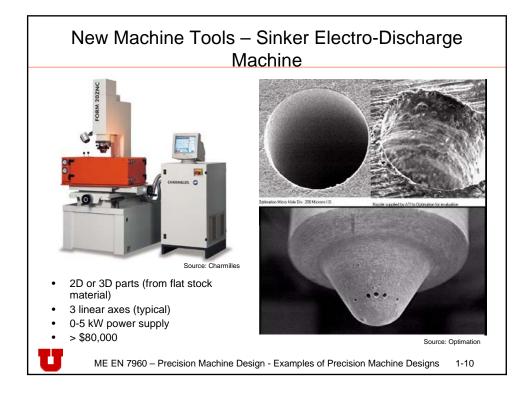

| pecifications          |         |                                                                |                   |                                                                                                                                                                                                                                                                                                                                                                                                                                                                                                                                                                                                                                                                                                                                                                                                                                                                                                                                                                                                                                                                                                                                                                                                                                                                                                                                                                                                                                                                                                                                                                                                                                                                                                                                                                                                                                                                                                                                                                                                                                                                                                                                |
|------------------------|---------|----------------------------------------------------------------|-------------------|--------------------------------------------------------------------------------------------------------------------------------------------------------------------------------------------------------------------------------------------------------------------------------------------------------------------------------------------------------------------------------------------------------------------------------------------------------------------------------------------------------------------------------------------------------------------------------------------------------------------------------------------------------------------------------------------------------------------------------------------------------------------------------------------------------------------------------------------------------------------------------------------------------------------------------------------------------------------------------------------------------------------------------------------------------------------------------------------------------------------------------------------------------------------------------------------------------------------------------------------------------------------------------------------------------------------------------------------------------------------------------------------------------------------------------------------------------------------------------------------------------------------------------------------------------------------------------------------------------------------------------------------------------------------------------------------------------------------------------------------------------------------------------------------------------------------------------------------------------------------------------------------------------------------------------------------------------------------------------------------------------------------------------------------------------------------------------------------------------------------------------|
| Model No.              |         | QM-Measure 333                                                 | QM-Measure 353    | 11.100                                                                                                                                                                                                                                                                                                                                                                                                                                                                                                                                                                                                                                                                                                                                                                                                                                                                                                                                                                                                                                                                                                                                                                                                                                                                                                                                                                                                                                                                                                                                                                                                                                                                                                                                                                                                                                                                                                                                                                                                                                                                                                                         |
|                        | X-axis  | 12" (300mm)                                                    | 12" (300mm)       |                                                                                                                                                                                                                                                                                                                                                                                                                                                                                                                                                                                                                                                                                                                                                                                                                                                                                                                                                                                                                                                                                                                                                                                                                                                                                                                                                                                                                                                                                                                                                                                                                                                                                                                                                                                                                                                                                                                                                                                                                                                                                                                                |
| Measuring range        | Y-axis  | 12" (300mm)                                                    | 20" (500mm)       |                                                                                                                                                                                                                                                                                                                                                                                                                                                                                                                                                                                                                                                                                                                                                                                                                                                                                                                                                                                                                                                                                                                                                                                                                                                                                                                                                                                                                                                                                                                                                                                                                                                                                                                                                                                                                                                                                                                                                                                                                                                                                                                                |
|                        | Z-axis  | 12" (300mm)                                                    | 12" (300mm)       |                                                                                                                                                                                                                                                                                                                                                                                                                                                                                                                                                                                                                                                                                                                                                                                                                                                                                                                                                                                                                                                                                                                                                                                                                                                                                                                                                                                                                                                                                                                                                                                                                                                                                                                                                                                                                                                                                                                                                                                                                                                                                                                                |
| Length standard        |         | Precision linear encoder                                       |                   |                                                                                                                                                                                                                                                                                                                                                                                                                                                                                                                                                                                                                                                                                                                                                                                                                                                                                                                                                                                                                                                                                                                                                                                                                                                                                                                                                                                                                                                                                                                                                                                                                                                                                                                                                                                                                                                                                                                                                                                                                                                                                                                                |
| Resolution             |         | .00002" (0.0005mm)                                             |                   | 10                                                                                                                                                                                                                                                                                                                                                                                                                                                                                                                                                                                                                                                                                                                                                                                                                                                                                                                                                                                                                                                                                                                                                                                                                                                                                                                                                                                                                                                                                                                                                                                                                                                                                                                                                                                                                                                                                                                                                                                                                                                                                                                             |
| Accuracy (20°C ± 1°C)* |         | E = (3.0 + 4L/1000)µm R = 4.0µm (.00016")                      |                   |                                                                                                                                                                                                                                                                                                                                                                                                                                                                                                                                                                                                                                                                                                                                                                                                                                                                                                                                                                                                                                                                                                                                                                                                                                                                                                                                                                                                                                                                                                                                                                                                                                                                                                                                                                                                                                                                                                                                                                                                                                                                                                                                |
| Guide method           |         | Air bearing for each axis                                      |                   |                                                                                                                                                                                                                                                                                                                                                                                                                                                                                                                                                                                                                                                                                                                                                                                                                                                                                                                                                                                                                                                                                                                                                                                                                                                                                                                                                                                                                                                                                                                                                                                                                                                                                                                                                                                                                                                                                                                                                                                                                                                                                                                                |
| Clamping method        |         | Clamping screw                                                 |                   |                                                                                                                                                                                                                                                                                                                                                                                                                                                                                                                                                                                                                                                                                                                                                                                                                                                                                                                                                                                                                                                                                                                                                                                                                                                                                                                                                                                                                                                                                                                                                                                                                                                                                                                                                                                                                                                                                                                                                                                                                                                                                                                                |
| Fine feeding device    |         | Optional (.4" / 10mm stroke)                                   |                   |                                                                                                                                                                                                                                                                                                                                                                                                                                                                                                                                                                                                                                                                                                                                                                                                                                                                                                                                                                                                                                                                                                                                                                                                                                                                                                                                                                                                                                                                                                                                                                                                                                                                                                                                                                                                                                                                                                                                                                                                                                                                                                                                |
| Z-axis balance         |         | Counterweight                                                  |                   |                                                                                                                                                                                                                                                                                                                                                                                                                                                                                                                                                                                                                                                                                                                                                                                                                                                                                                                                                                                                                                                                                                                                                                                                                                                                                                                                                                                                                                                                                                                                                                                                                                                                                                                                                                                                                                                                                                                                                                                                                                                                                                                                |
| Measuring table        |         | Granite sub-plate                                              |                   | The second secon |
| Machine stand          |         | Optional                                                       |                   |                                                                                                                                                                                                                                                                                                                                                                                                                                                                                                                                                                                                                                                                                                                                                                                                                                                                                                                                                                                                                                                                                                                                                                                                                                                                                                                                                                                                                                                                                                                                                                                                                                                                                                                                                                                                                                                                                                                                                                                                                                                                                                                                |
| Workpiece loading      |         | Maximum height: 16.14" (410mm)<br>Maximum mass: 66 lbs. (30kg) |                   |                                                                                                                                                                                                                                                                                                                                                                                                                                                                                                                                                                                                                                                                                                                                                                                                                                                                                                                                                                                                                                                                                                                                                                                                                                                                                                                                                                                                                                                                                                                                                                                                                                                                                                                                                                                                                                                                                                                                                                                                                                                                                                                                |
| Air Pressure           |         | 51PSI or 0.35MPa                                               |                   |                                                                                                                                                                                                                                                                                                                                                                                                                                                                                                                                                                                                                                                                                                                                                                                                                                                                                                                                                                                                                                                                                                                                                                                                                                                                                                                                                                                                                                                                                                                                                                                                                                                                                                                                                                                                                                                                                                                                                                                                                                                                                                                                |
| Air consumption        |         | 50L/min. (in normal state) or 1.8CFM                           |                   |                                                                                                                                                                                                                                                                                                                                                                                                                                                                                                                                                                                                                                                                                                                                                                                                                                                                                                                                                                                                                                                                                                                                                                                                                                                                                                                                                                                                                                                                                                                                                                                                                                                                                                                                                                                                                                                                                                                                                                                                                                                                                                                                |
| Dimensions             | Width   | 32.48" (825mm)                                                 | 32.48" (825mm)    |                                                                                                                                                                                                                                                                                                                                                                                                                                                                                                                                                                                                                                                                                                                                                                                                                                                                                                                                                                                                                                                                                                                                                                                                                                                                                                                                                                                                                                                                                                                                                                                                                                                                                                                                                                                                                                                                                                                                                                                                                                                                                                                                |
| (QM-Measure)           | Depth   | 27.17" (690mm)                                                 | 35.04" (890mm)    |                                                                                                                                                                                                                                                                                                                                                                                                                                                                                                                                                                                                                                                                                                                                                                                                                                                                                                                                                                                                                                                                                                                                                                                                                                                                                                                                                                                                                                                                                                                                                                                                                                                                                                                                                                                                                                                                                                                                                                                                                                                                                                                                |
|                        | Height  | 52.95" (1345mm)                                                | 53.54" (1360mm)   |                                                                                                                                                                                                                                                                                                                                                                                                                                                                                                                                                                                                                                                                                                                                                                                                                                                                                                                                                                                                                                                                                                                                                                                                                                                                                                                                                                                                                                                                                                                                                                                                                                                                                                                                                                                                                                                                                                                                                                                                                                                                                                                                |
| Mass** QM-N            | Aeasure | 286 lbs. (130 kg)                                              | 374 lbs. (170 kg) |                                                                                                                                                                                                                                                                                                                                                                                                                                                                                                                                                                                                                                                                                                                                                                                                                                                                                                                                                                                                                                                                                                                                                                                                                                                                                                                                                                                                                                                                                                                                                                                                                                                                                                                                                                                                                                                                                                                                                                                                                                                                                                                                |
| mass QIVI-IV           |         |                                                                |                   |                                                                                                                                                                                                                                                                                                                                                                                                                                                                                                                                                                                                                                                                                                                                                                                                                                                                                                                                                                                                                                                                                                                                                                                                                                                                                                                                                                                                                                                                                                                                                                                                                                                                                                                                                                                                                                                                                                                                                                                                                                                                                                                                |